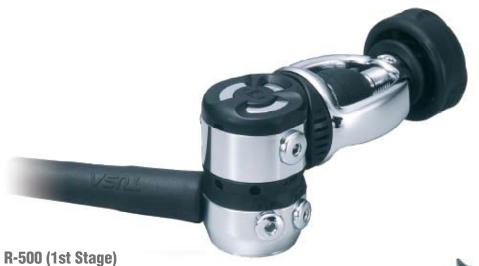

# 1st Stage

- Light weight first stage 720g
- Balanced piston first stage
- Optional DIN kit available as DIN-R500

# 1st Stage

# · Balanced piston first stage

The all new R-500 piston first stage is incredibly small, lightweight (720g) and offers superior performance. Optimized layout of 4 L.P. and 2 H.P. ports allows versatile hose placement. The R-500 incorporates an adjustment screw for ease of maintenance.