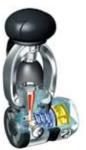

### 2nd Stage

- Light weight second stage 350g
- Large purge button for efficient operation
- Left and right hose layout compatibility
- Ortho-consciously designed mouthpiece

# 2nd Stage