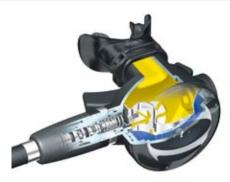

# 1st Stage

- Light weight first stage 720g
- Balanced piston first stage
- Optional DIN kit available as DIN-R500

# 1st Stage

# · Balanced piston first stage

The all new R-500 piston first stage is incredibly small, lightweight (720g) and offers superior performance. Optimized layout of 4 L.P. and 2 H.P. ports allows versatile hose placement. The R-500 incorporates an adjustment screw for ease of maintenance.