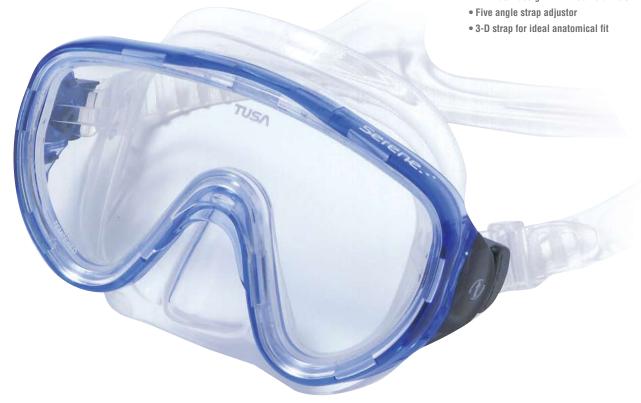

# M-16

- Round edge skirt for superior seal and increased comfort
- 1-window design with wide field vision

### · 1-window design

This mask features a wide field-of-view design. It is also compact in size with a reduced medium sized skirt, while maintaining incredibly wide field-of-view.

#### $\cdot \ \text{Round edge skirt}$

The M-16 features a round mold (patent pending), special cross-sectionally shaped skirt. The resulting soft fit suppresses pressure and reduces creasing left on the face. This "planar fit, instead of linear fit" silicone skirt maintains a great seal and unprecedented comfort.

### · Five angle strap adjustor

The strap angles on both the left and right sides can be varied, and then secured with the adjustor. This enables the up/down and left/right pressure on the face to be delicately adjusted.

#### · 3-D strap

The M-16 employs a newly developed 3-D strap (patent pending) that snugly fits against the head's curvature for superior comfort and unprecedented fit.

3-D Strap for superior comfort