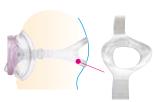

#### $\cdot \ \text{Round edge skirt}$

The M-16 features a round mold (patent pending), special cross-sectionally shaped skirt. The resulting soft fit suppresses pressure and reduces creasing left on the face. This "planar fit, instead of linear fit" silicone skirt maintains a great seal and unprecedented comfort.