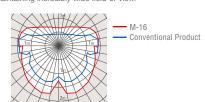

# M-16

- Round edge skirt for superior seal and increased comfort
- 1-window design with wide field vision

### · 1-window design

This mask features a wide field-of-view design. It is also compact in size with a reduced medium sized skirt, while maintaining incredibly wide field-of-view.